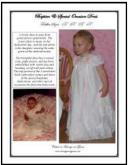

| Infant/newborn-XL | \$9.95 |  |
|-------------------|--------|--|
| Toddler/1T-4T     | \$9.95 |  |
| 18" Doll          | \$4.95 |  |

Baptism Dress - Pattern # 1210
A lovely dress to pass from generation to generation, here for you to see is a dress that's been passed from mother to daughter, with a picture of them both! This beautiful dress has a raised yoke, puffy sleeves, and has been embellished with eyelet lace and beading that's set off with pink ribbon. The slip portion for the three-layered skirt holds embroidery names and dates of the special baptisms, dedications, and other special occasions. Intermediate level pattern.