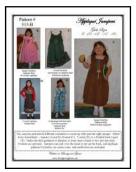

Appliqué Jumpers - Pattern #115
This is a multi-sized beginning le

This is a multi-sized beginning level jumper that is dressed up with appliqué; the skirt can be either gathered or tucked. There is the choice of: square, round, V, or fold back lapel neck. This is a fun garment that can be made multiple times with different styles and fabrics for a whole new look! Appliqués are included with pattern.

\_\_\_\_ TS \_\_\_\_ A 4-8 \$9.95 \_\_\_\_\_ \_\_\_ Standard \_\_\_ B 10-16 \$9.95 \_\_\_\_\_ \_\_\_ Tall/Slim \_\_\_ C 18" Doll \$4.95 \_\_\_\_\_ Plus

Dressy Blouse - Pattern #160

Here is a button front shirt that can be used as either a top alone or an undershirt for a vest or jumper. Fun to make and to wear, you can be creative in your fabric choice to really liven it up! There is your choice of either a rounded or pointed collar; the sleeves have puffs that are gathered to a band or straight, roll-up style. This blouse can be worn loose or buttoned up to the neckline. The pattern is beginner level and multi-sized.