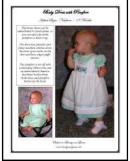

### Infant and Toddlers

Sweet Baby Dress - Pattern #1400 A sweet dress for a sweet girl! The basic dress has been embellished at the waistline and sleeve with zig-zag stitching, outlined with narrow ribbon. The skirt has 3 grow tucks, fancy machine stitches, and ribbon trim. The puffy sleeves are finished with lace edging, and the self-lined bodice buttons in the back. The shaped front collar is made by zig-zag stitching through three layers of fabric, and trimming of the outside edge.