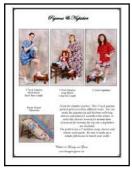

| Size 2T to 5T                 | \$8.95 |  |
|-------------------------------|--------|--|
| (Doll Apron Pattern Included) |        |  |

Princess Play Outfit - Pattern #255
Every little girl loves to play princess, and what is more fun than actually having a princess dress? This satin dress has puffed sleeves, and a gathered skirt with ribbon embellishments on sleeves and bodice. The skirt is overlaid with pre-embroidered netting and this creates quite a fancy look! Your little princess will be feeling like a queen in this outfit. For even more fun you can purchase the matching doll pattern (sold separately). This is a multisize, intermediate pattern.