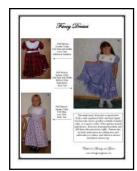

| _ Standard | l | В            | 10-16    | \$9.95 | _ |  |
|------------|---|--------------|----------|--------|---|--|
|            |   | $\mathbf{C}$ | 18" Doll | \$4.95 |   |  |

Fancy Party Dress - Pattern #165 A multi-sized dress with raised waist bodice and gathered skirt, as well as a back zipper. You have the choice of either double rounded or square collar. Other options include: puff sleeves, back ties, front patch pockets, or full skirt with extra lower ruffle. Pattern also includes instructions for adding lace and embroidery to collars and ribbon to skirt and sleeves to embellish. This is an intermediate pattern.

| Styles Available           | Quantity | Sizes                   | Price | Totals |
|----------------------------|----------|-------------------------|-------|--------|
| TS Standard Tall/Slin Plus | B        | 4-8<br>10-16<br>8" Doll |       |        |