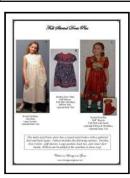

Tea Party Dress - Pattern #110

An adorable dress with an inset band! The insets are really easy to make and they look lovely. Just using 2 or 3 of the fancy stitches on your sewing machine, you can make dresses that people will take a second look at to see if they have been hand smocked! All appliqué is done using the Heat'n'Bond technique. The insets are set off with piping along the upper and lower edges. There are two collar variations, optional puff sleeves and full skirt that appliqués can be added.

| <br>TS    |   | A   | 4-8     | \$9.95 | <br> |
|-----------|---|-----|---------|--------|------|
| Standard  | ] | В   | 10-16   | \$9.95 |      |
| Tall/Slim |   | C 1 | 8" Doll | \$4.95 |      |
| Plus      |   |     |         |        |      |