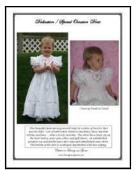

| Infant/newborn-XL | \$9.95 |  |
|-------------------|--------|--|
| Toddler/1T-4T     | \$9.95 |  |
| 18" Doll          | \$4.95 |  |

Baptism Dress - Pattern # 1210
A lovely dress to pass from generation to generation, here for you to see is a dress that's been passed from mother to daughter, with a picture of them both! This beautiful dress has a raised yoke, puffy sleeves, and has been embellished with eyelet lace and beading that's set off with pink ribbon. The slip portion for the three-layered skirt holds embroidery names and dates of the special baptisms, dedications, and other special occasions. Intermediate level pattern.