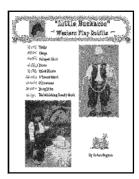

## Children's Press-up Clothes

Fun for all ages!

"Little Buckaroo" Western Play Outfits
This set of patterns includes a western vest,
with decorative variations, fringed chaps,
fringed skirt, purse and a wonderful stick horse
in two sizes. Items are embellished with
conchos and fringe, as well as western
appliqués. Designed to be sewn from suede or
vinyl. Sure to be a winner with the imaginative
little ones! Includes additional patterns and
instructions for western clothing items and
appliqués.

| Sizes Available | Quantity Ordered | Price   | Totals |
|-----------------|------------------|---------|--------|
| Size 6-16       |                  | \$12.95 |        |