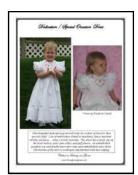

### Infant and Toddlers

Dedication Dress - Pattern #1260
This beautiful dedication gown will truly be a labor of love for that special child! Lots of embroidery (hand or machine), fancy machine stitches and lace...and with such a lovely outcome! This dress has a basic zip up the back bodice, Peter Pan collar and puff sleeves; an embellished pinafore top and double layer skirt (slip and embellished outer skirt). The bottom of the skirt is scalloped and finished with lace edging. This is an advanced pattern.