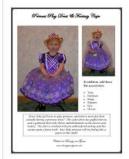

| Size 2T to 5T                 | \$8.95 |  |
|-------------------------------|--------|--|
| (Doll Apron Pattern Included) |        |  |

Princess Play Outfit - Pattern #255
Every little girl loves to play princess, and what is more fun than actually having a princess dress? This satin dress has puffed sleeves, and a gathered skirt with ribbon embellishments on sleeves and bodice. The skirt is overlaid with pre-embroidered netting and this creates quite a fancy look! Your little princess will be feeling like a queen in this outfit. For even more fun you can purchase the matching doll pattern (sold separately). This is a multisize, intermediate pattern.

| Styles Available | Quantity | Sizes   | Price    | Totals |
|------------------|----------|---------|----------|--------|
| TS               | A        | 4-8     | \$9.95   |        |
| Standard         | l B      | 10-16   | \$9.95   |        |
| Tall/Slin        | n C 1    | 18" Dol | 1 \$4.95 |        |
| Plus             |          |         |          |        |