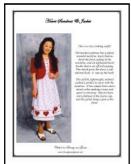

| Infant/newborn-XL | \$9.95 |  |
|-------------------|--------|--|
| Toddler/1T-4T     | \$9.95 |  |
| 18" Doll          | \$4.95 |  |

Baptism Dress - Pattern # 1210
A lovely dress to pass from generation to generation, here for you to see is a dress that's been passed from mother to daughter, with a picture of them both! This beautiful dress has a raised yoke, puffy sleeves, and has been embellished with eyelet lace and beading that's set off with pink ribbon. The slip portion for the three-layered skirt holds embroidery names and dates of the special baptisms, dedications, and other special occasions. Intermediate level pattern.

| Infant/newborn-XL | \$9.95 |  |
|-------------------|--------|--|
| Toddler/1T-4T     | \$9.95 |  |
| 19" Doll          | \$4.05 |  |