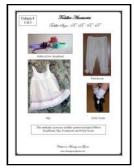

\$12.95

| Pattern #<br>1215 |             | Eg X                                     |                          |   |
|-------------------|-------------|------------------------------------------|--------------------------|---|
|                   |             | 100                                      | V                        | 1 |
| -                 | 4-          |                                          |                          |   |
|                   | tw Healthin | Bernet                                   | V                        | 7 |
|                   | W           | 2                                        | 1                        | _ |
|                   | ndone       | All patters include<br>Amount Paradicion | hdo Emilia<br>mal France |   |
|                   |             | on Magnet S                              |                          |   |

#### Pattern #1215

These baby/infant accessories are the perfect accompaniment to any garment, whether fancy or not. There will be patterns for a lacy slip; bonnet, ribbon headband, bloomers as well as pretty diaper cover with matching booties. All of these accessories are easy to assemble and sew, and are sure to dress up any infants outfit!