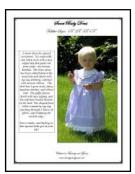

### Infant and Toddlers

Sweet Baby Dress - Pattern #1400 A sweet dress for a sweet girl! The basic dress has been embellished at the waistline and sleeve with zig-zag stitching, outlined with narrow ribbon. The skirt has 3 grow tucks, fancy machine stitches, and ribbon trim. The puffy sleeves are finished with lace edging, and the self-lined bodice buttons in the back. The shaped front collar is made by zig-zag stitching through three layers of fabric, and trimming of the outside edge.

| Infant/newborn-XI | <br>\$9.95 |  |
|-------------------|------------|--|
| Toddler/1T-4T     | <br>\$9.95 |  |
| 18" Doll          | <br>\$4.95 |  |

Dress with Pinafore - Pattern # 1205
This is a basic dress that can be embellished to stand alone, or you can add a fun little pinafore to dress it up! The dress has pin tucks and fancy machine stitches down the front, grow tucks on the skirt and lace edged puffy sleeves. The optional pinafore is set off with contrasting ribbon trim and an embroidered (by hand or machine) bodice front. Both the dress and the pinafore button up the back. This is an intermediate level pattern