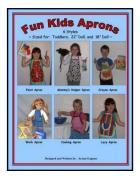

| Sizes Available | Quantity Ordered | Price   | Totals |
|-----------------|------------------|---------|--------|
| Size 3-8        |                  | \$12.95 |        |

Childs Apron - Pattern includes 6 fun and easy aprons sized for Toddlers, 22" dolls and 18" dolls. Each has been specifically designed for the cook, the painter, coloring time, helping mommy with chores, dad's little worker, and a lacy apron to look pretty. Easy to make...Fun to wear!

| Size 2T to 5T                 | \$8.95 |  |
|-------------------------------|--------|--|
| (Doll Apron Pattern Included) |        |  |

Princess Play Outfit - Pattern #255
Every little girl loves to play princess, and what is more fun than actually having a princess dress? This satin dress has puffed sleeves, and a gathered skirt with ribbon embellishments on sleeves and bodice. The skirt is overlaid with pre-embroidered netting and this creates quite a fancy look! Your little princess will be feeling like a queen in this outfit. For even more fun you can purchase the matching doll pattern (sold separately). This is a multisize, intermediate pattern.