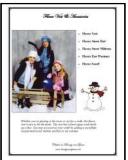

Fleece Vest and Accessories - Pattern #135 These fun fleece accessories are attractive, and fun to make! Whether you're playing in the snow or out for a walk you will appreciate the warmth you get from your new fleece vest. You may accessorize your outfit by adding a snowflake wraparound scarf, mittens, hat and an ear warmer. This is a beginner level multi-sized pattern.

| Standard | B 8-16     | \$9.95 |  |
|----------|------------|--------|--|
|          | C 18" Doll | \$4.95 |  |

Portions P

Colored Source (Colored Source S

Culottes, Vest, and Hat - Pattern #225

Whether you're working in the backyard or dressing up for a special occasion, this comfortable skirt is a perfect choice. Make this culottes skirt which has been softly pleated to a waistband in the front, and the fullness is the back is gathered into an elastic casing making it very comfy! The V neckline, front button vest has pockets, an optional sunflower appliqué pattern, and is fully lined. The floppy hat is a fun addition. It could be decorated many ways to go with any outfit.