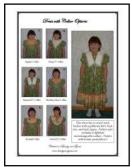

Tea Party Dress - Pattern #110

An adorable dress with an inset band! The insets are really easy to make and they look lovely. Just using 2 or 3 of the fancy stitches on your sewing machine, you can make dresses that people will take a second look at to see if they have been hand smocked! All appliqué is done using the Heat'n'Bond technique. The insets are set off with piping along the upper and lower edges. There are two collar variations, optional puff sleeves and full skirt that appliqués can be added.